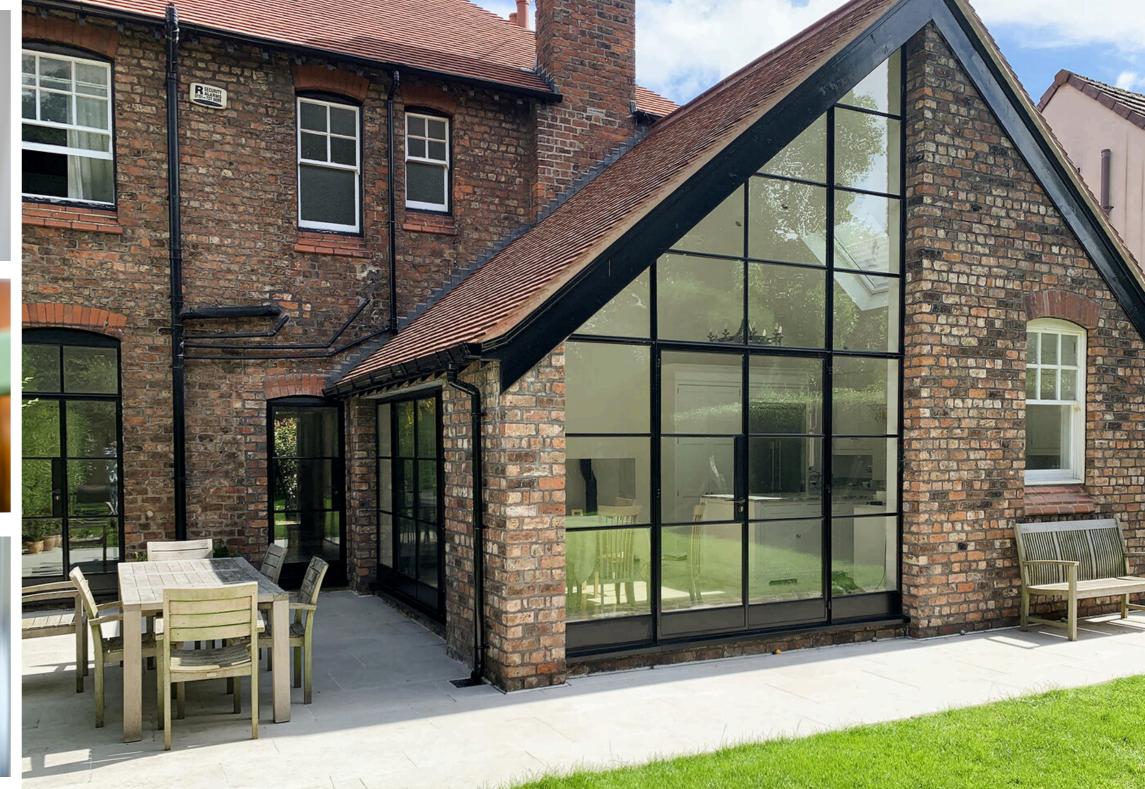

#### Exterior steel windows and doors

The Corporate W20 window and door range offers great versatility. Corporate W20 windows and doors are specifically designed for external application. No other steel window system offers such an extensive range of profiles; with a combination of custom sized or modular windows & doors in a range of colours, design flexibility is refreshingly uncompromised.

Ingeniously designed and professionally installed, Corporate W20 has been created through innovative thinking and centuries of traditional craftsmanship.

Iconic minimalist profiles set Corporate W20 apart. Designed for maximum levels of light transmission, bespoke windows and doors offer limitless design opportunities.

# **CORPORATE W20 DOORS**

Corporate W20 hinged doors create beautifully crafted walls of glazing for a seamless transition of light in any space. Slim, minimalist profiles offer maximum light transfer in an elegant timeless style.

With stylishly creative options, Corporate W20 doors - with compatible Corporate W20 windows and fixed lights - offer endless design possibilities with the ability to form large expanses of glazing.

Corporate W20 doors perfectly complement Crittall's bespoke Innervision interior screens and doors for maximum light transmission and a seamless look.