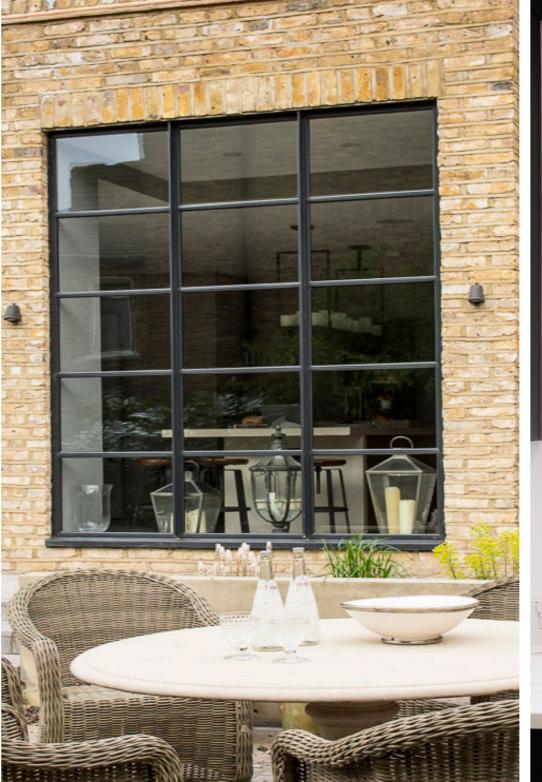

#### Exterior steel windows and doors

The Corporate W20 window and door range offers great versatility. Corporate W20 windows and doors are specifically designed for external application. No other steel window system offers such an extensive range of profiles; with a combination of custom sized or modular windows & doors in a range of colours, design flexibility is refreshingly uncompromised.

Ingeniously designed and professionally installed, Corporate W20 has been created through innovative thinking and centuries of traditional craftsmanship.

Iconic minimalist profiles set Corporate W20 apart. Designed for maximum levels of light transmission, bespoke windows and doors offer limitless design opportunities.

Corporate W20 beautifully crafted windows are available in a range of different opening forms to suit any project. Slim and minimalist profiles offer maximum light transfer in an elegant timeless style.

Multiple glazing options are available to reduce noise, control solar gain and ensure privacy which include coloured, reeded and frosted glass to suit your project requirements. Corporate W20 windows are finished in a durable Duralife Polyester Powdercoat.