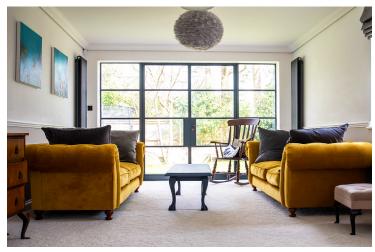

# **CORPORATE W20 WINDOWS**

With aesthetic and stylishly creative options, Corporate W20 windows - with compatible Corporate W20 hinged doors - combine the inherent strength of steel with elegance, to create a virtually maintenance free product.

Corporate W20 beautifully crafted windows are available in a range of different opening forms to suit any project. Slim and minimalist profiles offer maximum light transfer in an elegant timeless style.

Multiple glazing options are available to reduce noise, control solar gain and ensure privacy which include coloured, reeded and frosted glass to suit your project requirements. Corporate W20 windows are finished in a durable Duralife Polyester Powdercoat.