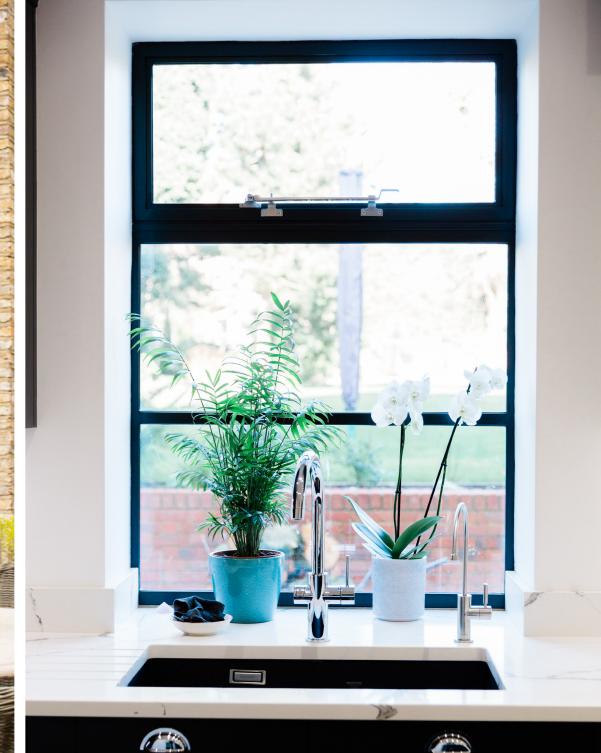

# **CORPORATE W20 WINDOWS**

With aesthetic and stylishly creative options, Corporate W20 windows - with compatible Corporate W20 hinged doors - combine the inherent strength of steel with elegance, to create a virtually maintenance free product.

Corporate W20 beautifully crafted windows are available in a range of different opening forms to suit any project. Slim and minimalist profiles offer maximum light transfer in an elegant timeless style.

Multiple glazing options are available to reduce noise, control solar gain and ensure privacy which include coloured, reeded and frosted glass to suit your project requirements. Corporate W20 windows are finished in a durable Duralife Polyester Powdercoat.