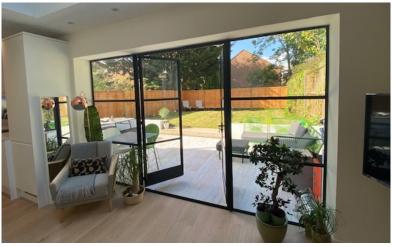

# **CORPORATE W20 DOORS**

Corporate W20 hinged doors create beautifully crafted walls of glazing for a seamless transition of light in any space. Slim, minimalist profiles offer maximum light transfer in an elegant timeless style.

Multiple glazing options are available to reduce noise, control solar gain and ensure privacy which include coloured, reeded and frosted glass to suit your project requirements. Corporate W20 doors are finished in a durable Duralife Polyester Powdercoat for a virtually maintenance free finish.

With stylishly creative options, Corporate W20 doors - with compatible Corporate W20 windows and fixed lights - offer endless design possibilities with the ability to form large expanses of glazing.

Corporate W20 doors perfectly complement Crittall's bespoke Innervision interior screens and doors for maximum light transmission and a seamless look.