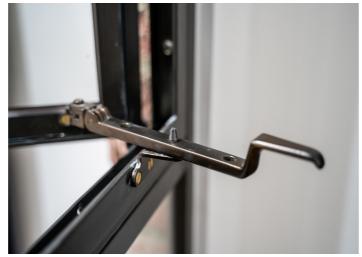

Corporate W20 beautifully crafted windows are available in a range of different opening forms to suit any project. Slim and minimalist profiles offer maximum light transfer in an elegant timeless style.

Multiple glazing options are available to reduce noise, control solar gain and ensure privacy which include coloured, reeded and frosted glass to suit your project requirements. Corporate W20 windows are finished in a durable Duralife Polyester Powdercoat.