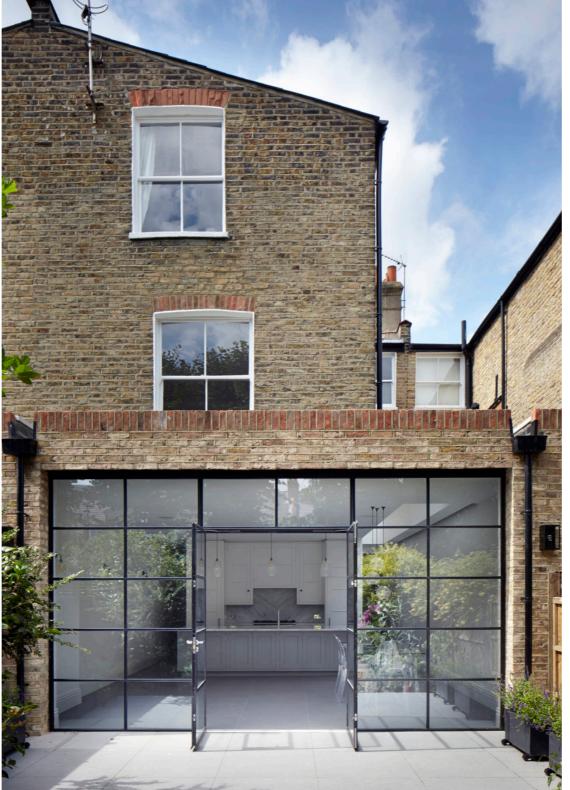

# **CORPORATE W20 DOORS**

Corporate W20 hinged doors create beautifully crafted walls of glazing for a seamless transition of light in any space. Slim, minimalist profiles offer maximum light transfer in an elegant timeless style.

Multiple glazing options are available to reduce noise, control solar gain and ensure privacy which include coloured, reeded and frosted glass to suit your project requirements. Corporate W20 doors are finished in a durable Duralife Polyester Powdercoat for a virtually maintenance free finish.

With stylishly creative options, Corporate W20 doors - with compatible Corporate W20 windows and fixed lights - offer endless design possibilities with the ability to form large expanses of glazing.

Corporate W20 doors perfectly complement Crittall's bespoke Innervision interior screens and doors for maximum light transmission and a seamless look.