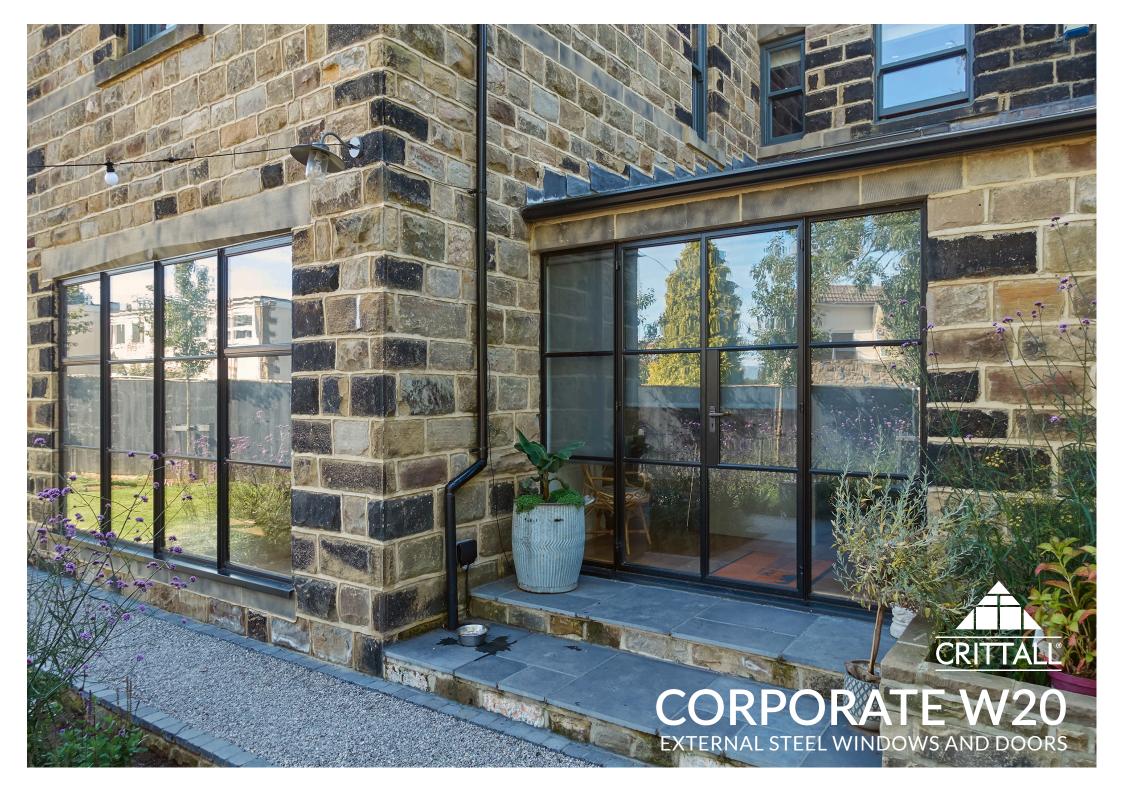

### **CORPORATE W20**

#### Exterior steel windows and doors

The Corporate W20 window and door range offers great versatility. Corporate W20 windows and doors are specifically designed for external application. No other steel window system offers such an extensive range of profiles; with a combination of custom sized or modular windows & doors in a range of colours, design flexibility is refreshingly uncompromised.

Ingeniously designed and professionally installed, Corporate W20 has been created through innovative thinking and centuries of traditional craftsmanship.

Iconic minimalist profiles set Corporate W20 apart. Designed for maximum levels of light transmission, bespoke windows and doors offer limitless design opportunities.