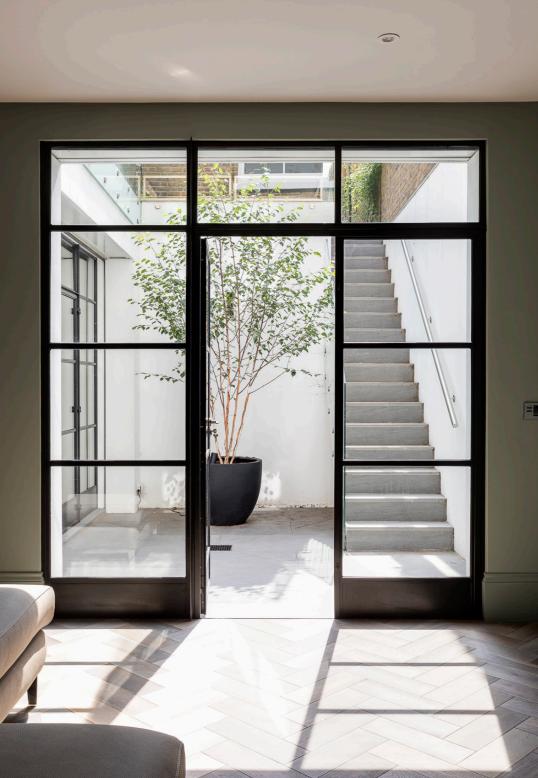

# **CORPORATE W20 DOORS**

Corporate W20 hinged doors create beautifully crafted walls of glazing for a seamless transition of light in any space. Slim, minimalist profiles offer maximum light transfer in an elegant timeless style.

Multiple glazing options are available to reduce noise, control solar gain and ensure privacy which include coloured, reeded and frosted glass to suit your project requirements. Corporate W20 doors are finished in a durable Duralife Polyester Powdercoat for a virtually maintenance free finish.

With stylishly creative options, Corporate W20 doors - with compatible Corporate W20 windows and fixed lights - offer endless design possibilities with the ability to form large expanses of glazing.

Corporate W20 doors perfectly complement Crittall's bespoke Innervision interior screens and doors for maximum light transmission and a seamless look.