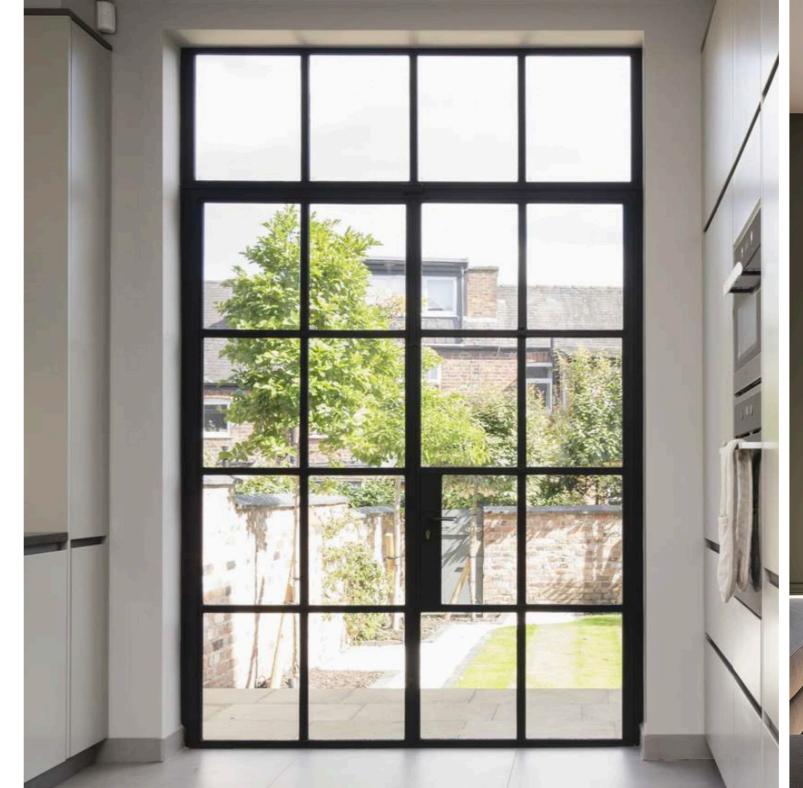

# **CORPORATE W20 DOORS**

Corporate W20 hinged doors create beautifully crafted walls of glazing for a seamless transition of light in any space. Slim, minimalist profiles offer maximum light transfer in an elegant timeless style.

Multiple glazing options are available to reduce noise, control solar gain and ensure privacy which include coloured, reeded and frosted glass to suit your project requirements. Corporate W20 doors are finished in a durable Duralife Polyester Powdercoat for a virtually maintenance free finish.

With stylishly creative options, Corporate W20 doors - with compatible Corporate W20 windows and fixed lights - offer endless design possibilities with the ability to form large expanses of glazing.

Corporate W20 doors perfectly complement Crittall's bespoke Innervision interior screens and doors for maximum light transmission and a seamless look.