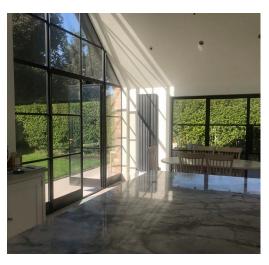

#### Exterior steel windows and doors

The Corporate W20 window and door range offers great versatility. Corporate W20 windows and doors are specifically designed for external application. No other steel window system offers such an extensive range of profiles; with a combination of custom sized or modular windows & doors in a range of colours, design flexibility is refreshingly uncompromised.

Ingeniously designed and professionally installed, Corporate W20 has been created through innovative thinking and centuries of traditional craftsmanship.

Iconic minimalist profiles set Corporate W20 apart. Designed for maximum levels of light transmission, bespoke windows and doors offer limitless design opportunities.

Corporate W20 beautifully crafted windows are available in a range of different opening forms to suit any project. Slim and minimalist profiles offer maximum light transfer in an elegant timeless style.