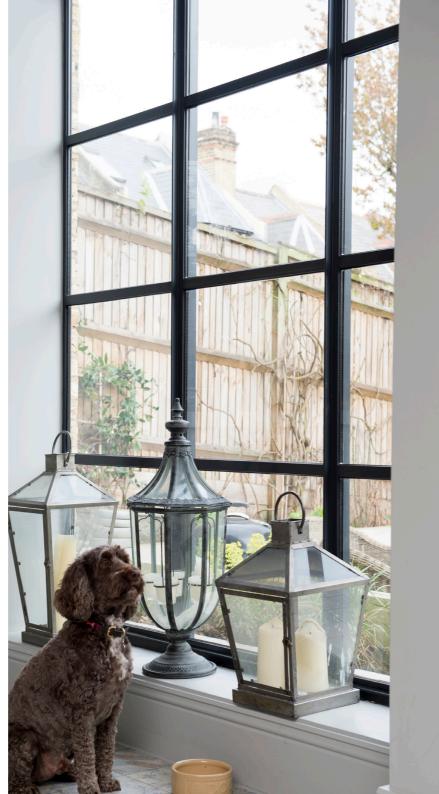

# **CORPORATE W20 WINDOWS**

With aesthetic and stylishly creative options, Corporate W20 windows - with compatible Corporate W20 hinged doors - combine the inherent strength of steel with elegance, to create a virtually maintenance free product.

Corporate W20 beautifully crafted windows are available in a range of different opening forms to suit any project. Slim and minimalist profiles offer maximum light transfer in an elegant timeless style.

Multiple glazing options are available to reduce noise, control solar gain and ensure privacy which include coloured, reeded and frosted glass to suit your project requirements. Corporate W20 windows are finished in a durable Duralife Polyester Powdercoat.