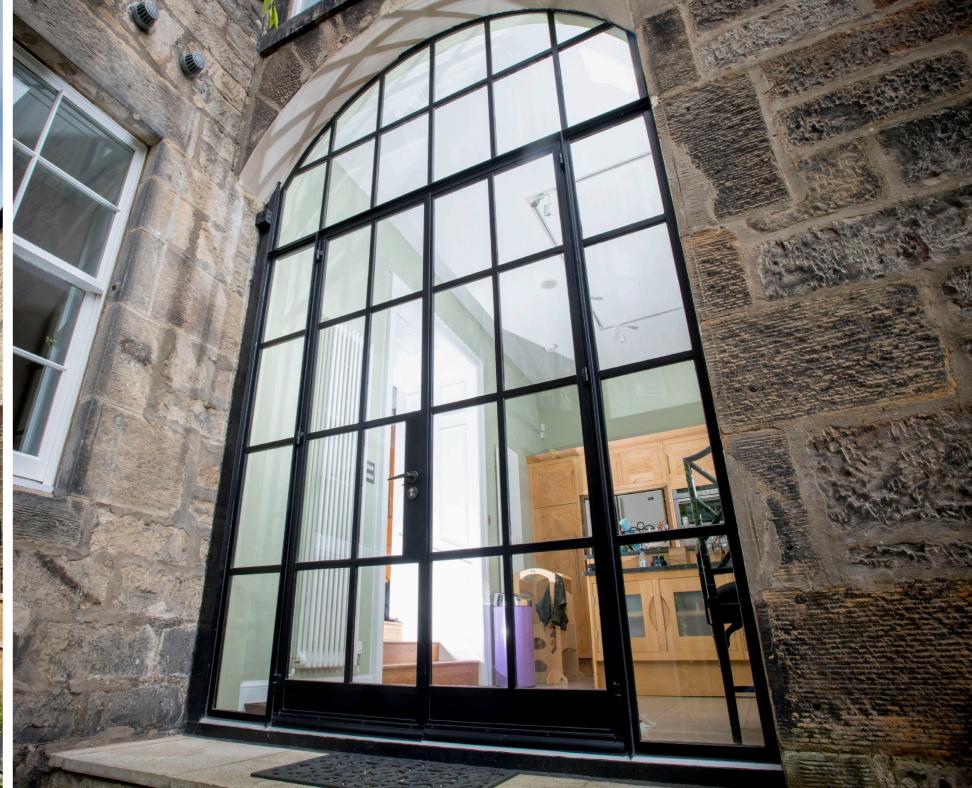

# **CORPORATE W20 DOORS**

Corporate W20 hinged doors create beautifully crafted walls of glazing for a seamless transition of light in any space. Slim, minimalist profiles offer maximum light transfer in an elegant timeless style.

With stylishly creative options, Corporate W20 doors - with compatible Corporate W20 windows and fixed lights - offer endless design possibilities with the ability to form large expanses of glazing.

Corporate W20 doors perfectly complement Crittall's bespoke Innervision interior screens and doors for maximum light transmission and a seamless look.

Bespoke design