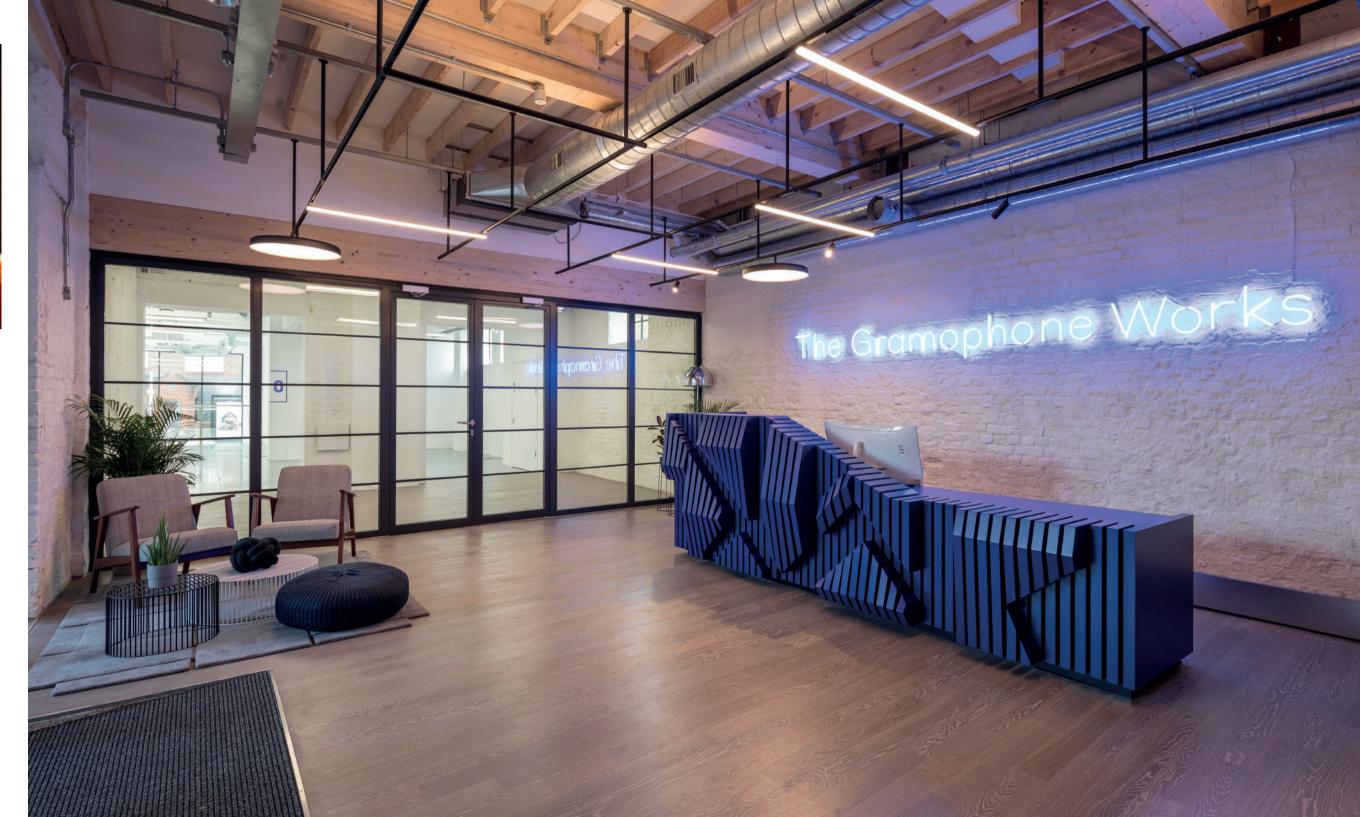

# **INNERVISION HINGED DOORS**

Innervision hinged doors offer contemporary open space or quiet closed areas for privacy and versatility without isolation - on their own or as part of an Innervision steel screen. Crittall offer a stunning range of inward or outward opening steel doors - all hand-crafted and finished to custom specification.

An attractive choice of traditional or contemporary ironmongery is available to suit all specification requirements and design styles. Endless colour and glazing possibilities to complement or enhance any design.

With safety glass as standard, options for privacy, security and acoustic performance are also available on all Innervision hinged doors.

Limitless design