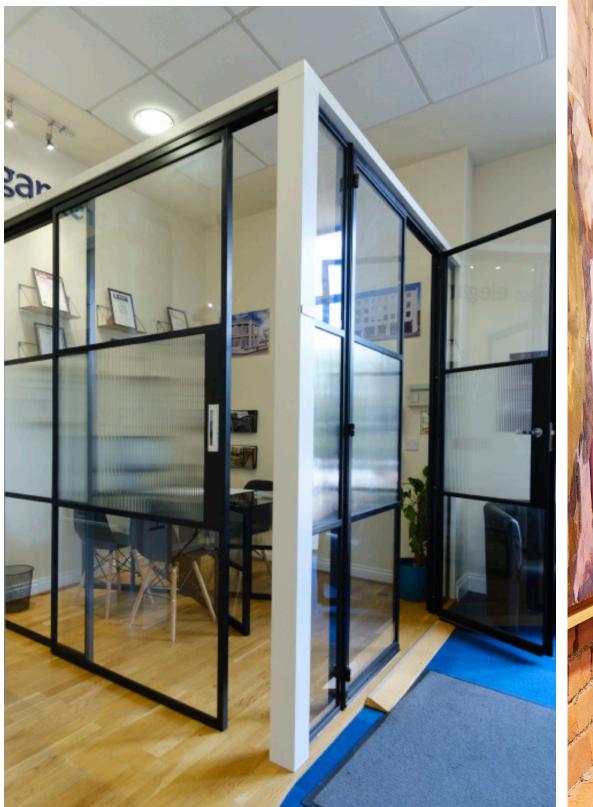

# **INNERVISION HINGED DOORS**

Innervision hinged doors offer contemporary open space or quiet closed areas for privacy and versatility without isolation - on their own or as part of an Innervision steel screen. Crittall offer a stunning range of inward or outward opening steel doors - all hand-crafted and finished to custom specification.

With safety glass as standard, options for privacy, security and acoustic performance are also available on all Innervision hinged doors.

Limitless design