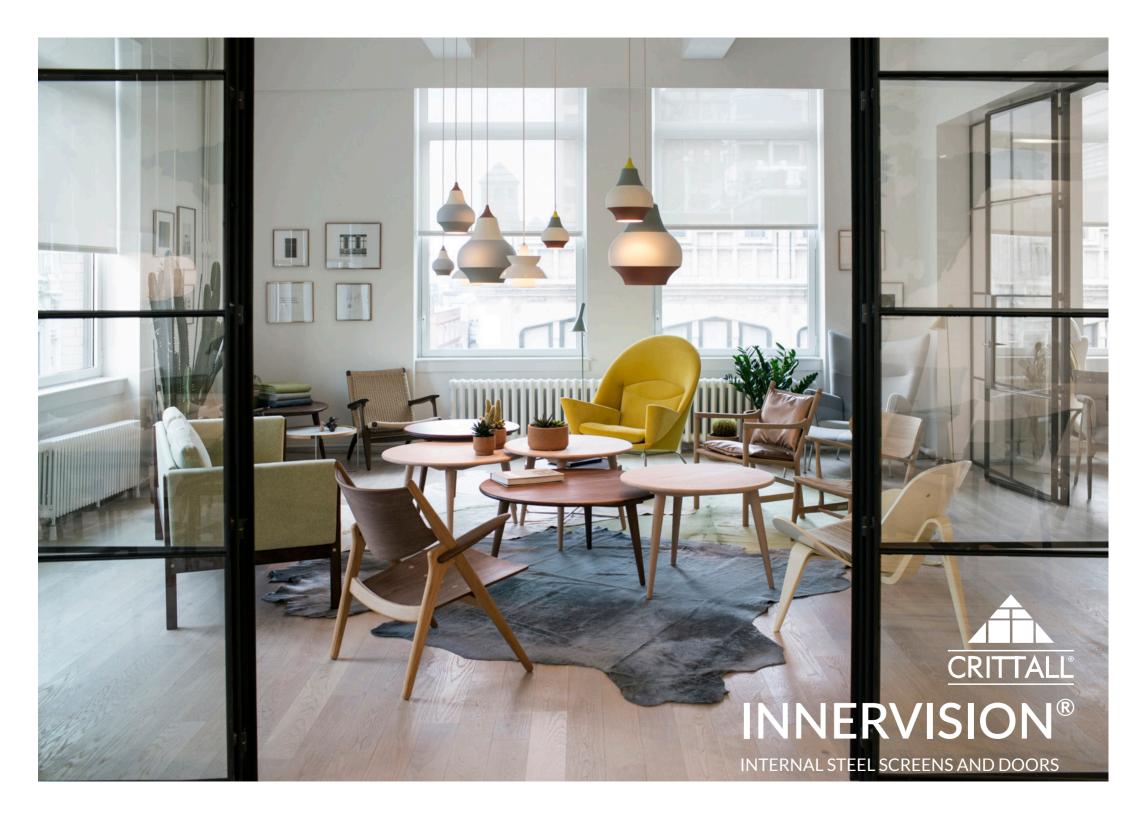

### **INNERVISION**

Interior steel screens and doors

Ingeniously crafted to suit any bespoke design, Innervision has been created through innovative thinking and centuries of traditional craftsmanship.

Iconic, minimalist profiles set Innervision apart. With slim sightlines and seamlessly welded finshes, Innervision is designed to deliver maximum levels of interior light, Innervision bespoke or modular fixed screens and doors offer endless design possibilities.

Versatile design