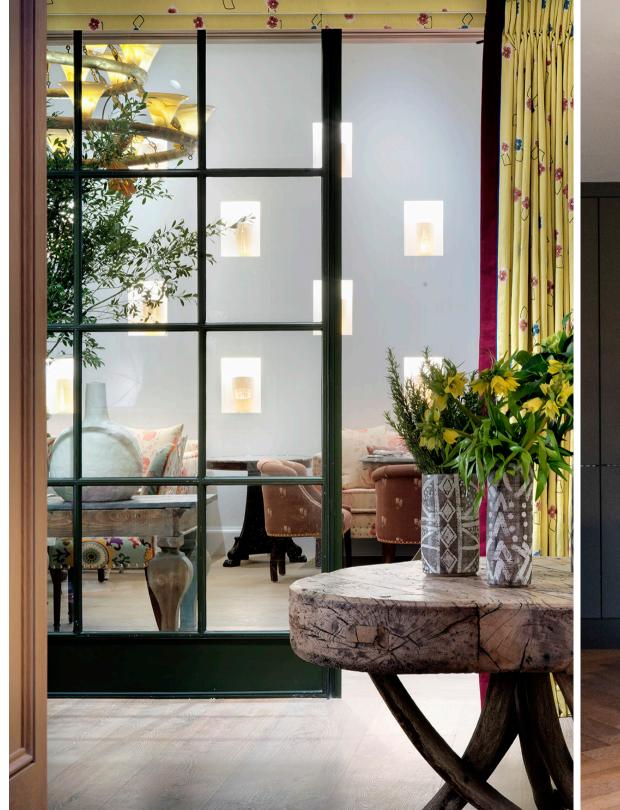

### **INNERVISION**

Interior steel screens and doors

Ingeniously crafted to suit any bespoke design, Innervision has been created through innovative thinking and centuries of traditional craftsmanship.

Iconic, minimalist profiles set Innervision apart. With slim sightlines and seamlessly welded finshes, Innervision is designed to deliver maximum levels of interior light, Innervision bespoke or modular fixed screens and doors offer endless design possibilities.

# **INNERVISION SCREENS**

Innervision's inherently strong walls of glazing create a seamless transition of light in any space. Slim and minimalist profiles offer maximum light transfer in an elegant, timeless style.

With aesthetic and stylishly creative options, Innervision screens - with compatible Innervision hinged or sliding doors - offer multiple use from space dividers to a stylish feature.

Inherently strong