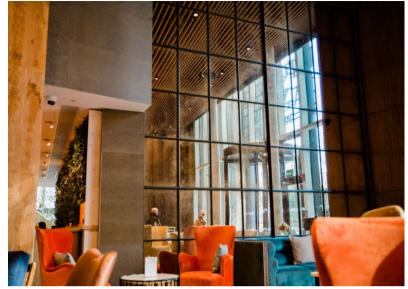

# **INNERVISION SCREENS**

Innervision's inherently strong walls of glazing create a seamless transition of light in any space. Slim and minimalist profiles offer maximum light transfer in an elegant, timeless style.

With aesthetic and stylishly creative options, Innervision screens - with compatible Innervision hinged or sliding doors - offer multiple use from space dividers to a stylish feature.

Inherently strong