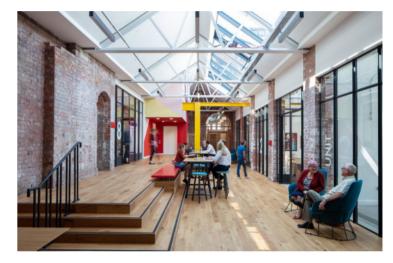

# **INNERVISION SCREENS**

Innervision's inherently strong walls of glazing create a seamless transition of light in any space. Slim and minimalist profiles offer maximum light transfer in an elegant, timeless style.

Acoustic properties make the screens particularly suitable for partitioning reception areas, offices, hotel, leisure, and restaurant spaces.

Multiple glazing options allow noise reduction and ensure privacy.

With aesthetic and stylishly creative options, Innervision screens - with compatible Innervision hinged or sliding doors - offer multiple use from space dividers to a stylish feature.

Inherently strong