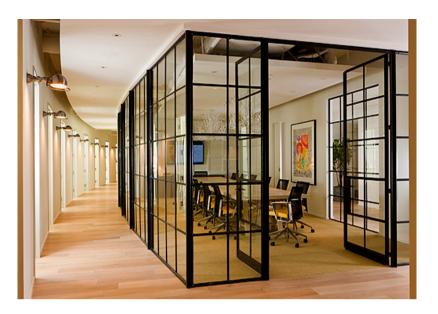

Acoustic properties make the screens particularly suitable for partitioning reception areas, offices, hotel, leisure, and restaurant spaces.

Multiple glazing options allow noise reduction and ensure privacy.

With aesthetic and stylishly creative options, Innervision screens - with compatible Innervision hinged or sliding doors - offer multiple use from space dividers to a stylish feature.

Inherently strong