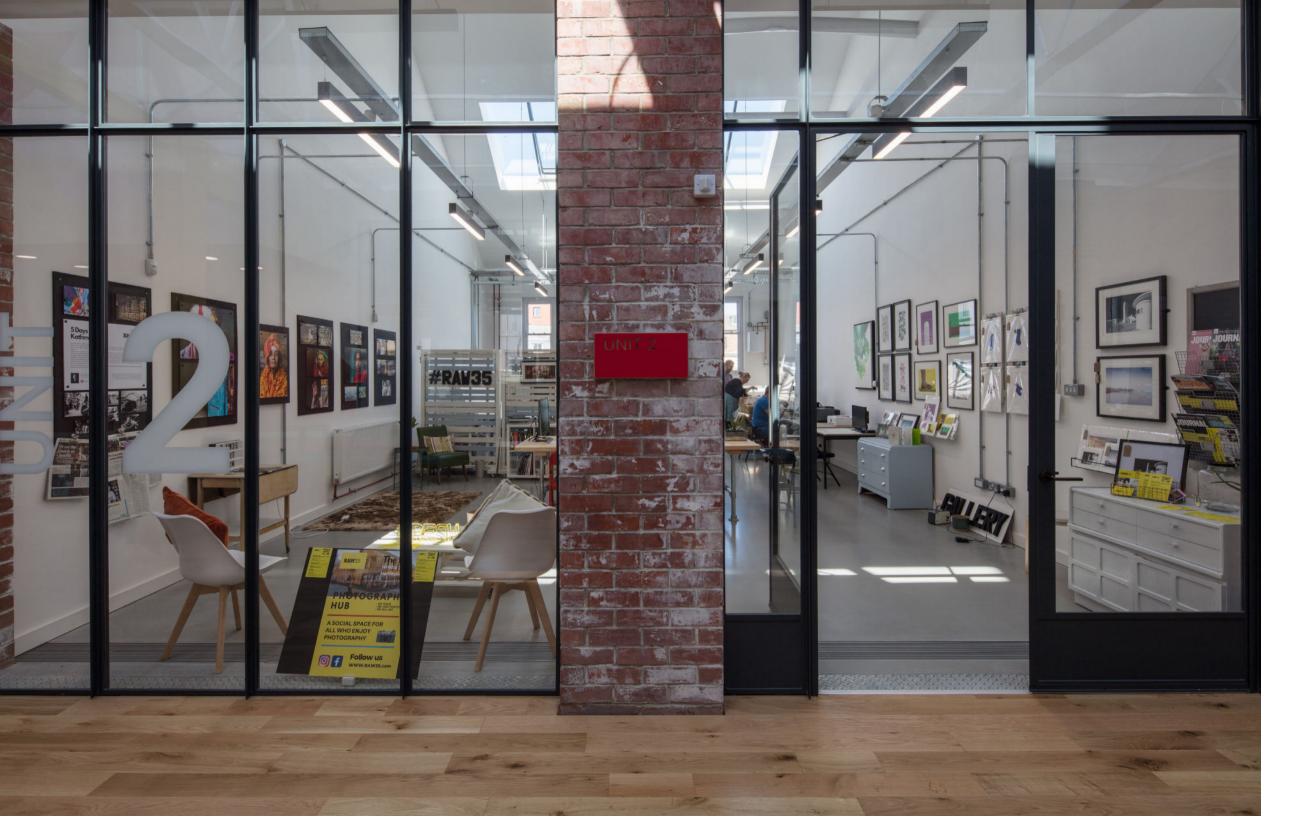

### **INNERVISION**

Interior steel screens and doors

Ingeniously crafted to suit any bespoke design, Innervision has been created through innovative thinking and centuries of traditional craftsmanship.

Iconic, minimalist profiles set Innervision apart. With slim sightlines and seamlessly welded finshes, Innervision is designed to deliver maximum levels of interior light, Innervision bespoke or modular fixed screens and doors offer endless design possibilities.

# **INNERVISION SCREENS**

Innervision's inherently strong walls of glazing create a seamless transition of light in any space. Slim and minimalist profiles offer maximum light transfer in an elegant, timeless style.

With aesthetic and stylishly creative options, Innervision screens - with compatible Innervision hinged or sliding doors - offer multiple use from space dividers to a stylish feature.

Inherently strong