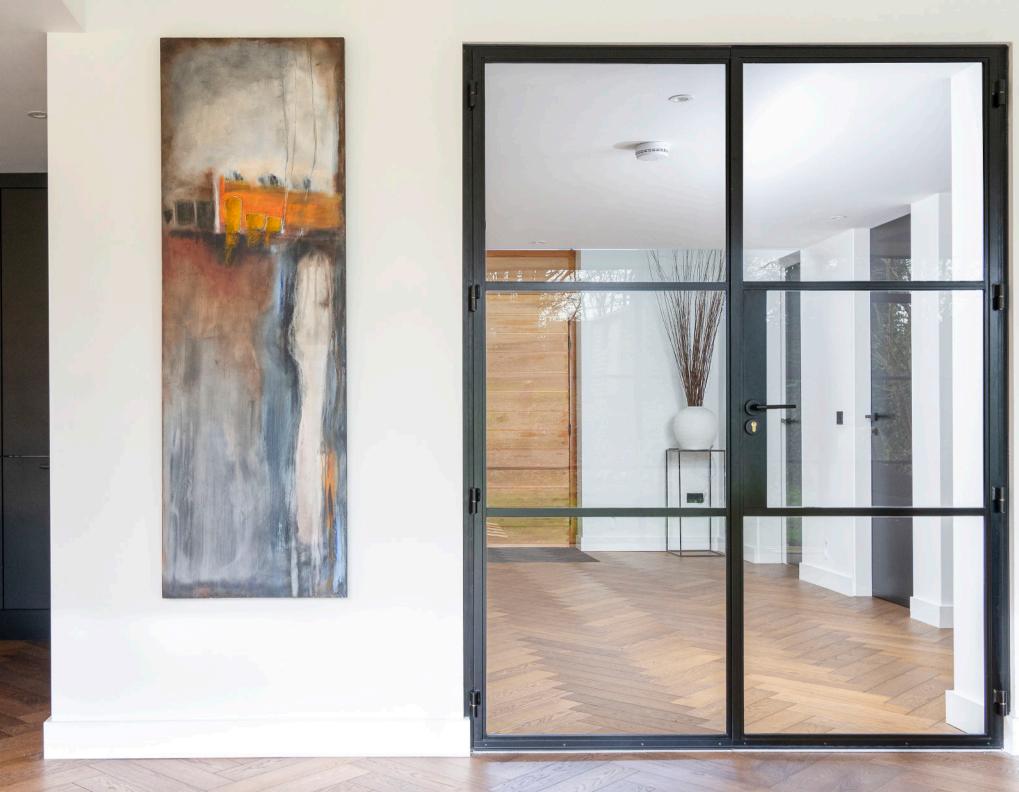

# **INNERVISION HINGED DOORS**

Innervision hinged doors offer contemporary open space or quiet closed areas for privacy and versatility without isolation - on their own or as part of an Innervision steel screen. Crittall offer a stunning range of inward or outward opening steel doors - all hand-crafted and finished to custom specification.

An attractive choice of traditional or contemporary ironmongery is available to suit all specification requirements and design styles. Endless colour and glazing possibilities to complement or enhance any design.

With safety glass as standard, options for privacy, security and acoustic performance are also available on all Innervision hinged doors.

Limitless design