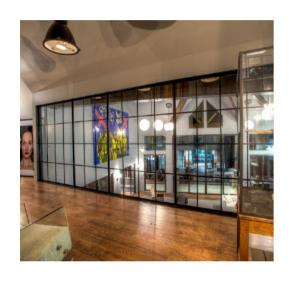

# **INNERVISION SCREENS**

Innervision's inherently strong walls of glazing create a seamless transition of light in any space. Slim and minimalist profiles offer maximum light transfer in an elegant, timeless style.

Acoustic properties make the screens particularly suitable for partitioning reception areas, offices, hotel, leisure, and restaurant spaces.

Multiple glazing options allow noise reduction and ensure privacy.

With aesthetic and stylishly creative options, Innervision screens - with compatible Innervision hinged or sliding doors - offer multiple use from space dividers to a stylish feature.

Inherently strong