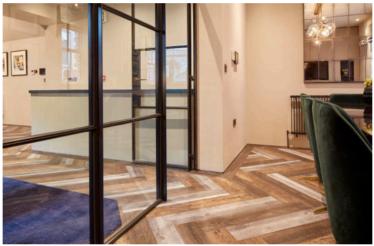

## **INNERVISION SLIDING DOORS**

Innervision sliding doors are designed to provide privacy in zoned areas or open plan style.

Robust, light-in-weight with a soft-close feature, concealed running gear offers a sleek
finish to any space.

With a combination of modular and custom-sized doors or fixed screens in a range of opening styles and colours, design flexibility is refreshingly uncompromised.

Multiple opening options include face-hung, pocket or in-rebate.

An attractive selection of traditional or contemporary ironmongery is available to suit any project requirements or vision. Endless colour and glazing possibilities to complement or enhance any project.