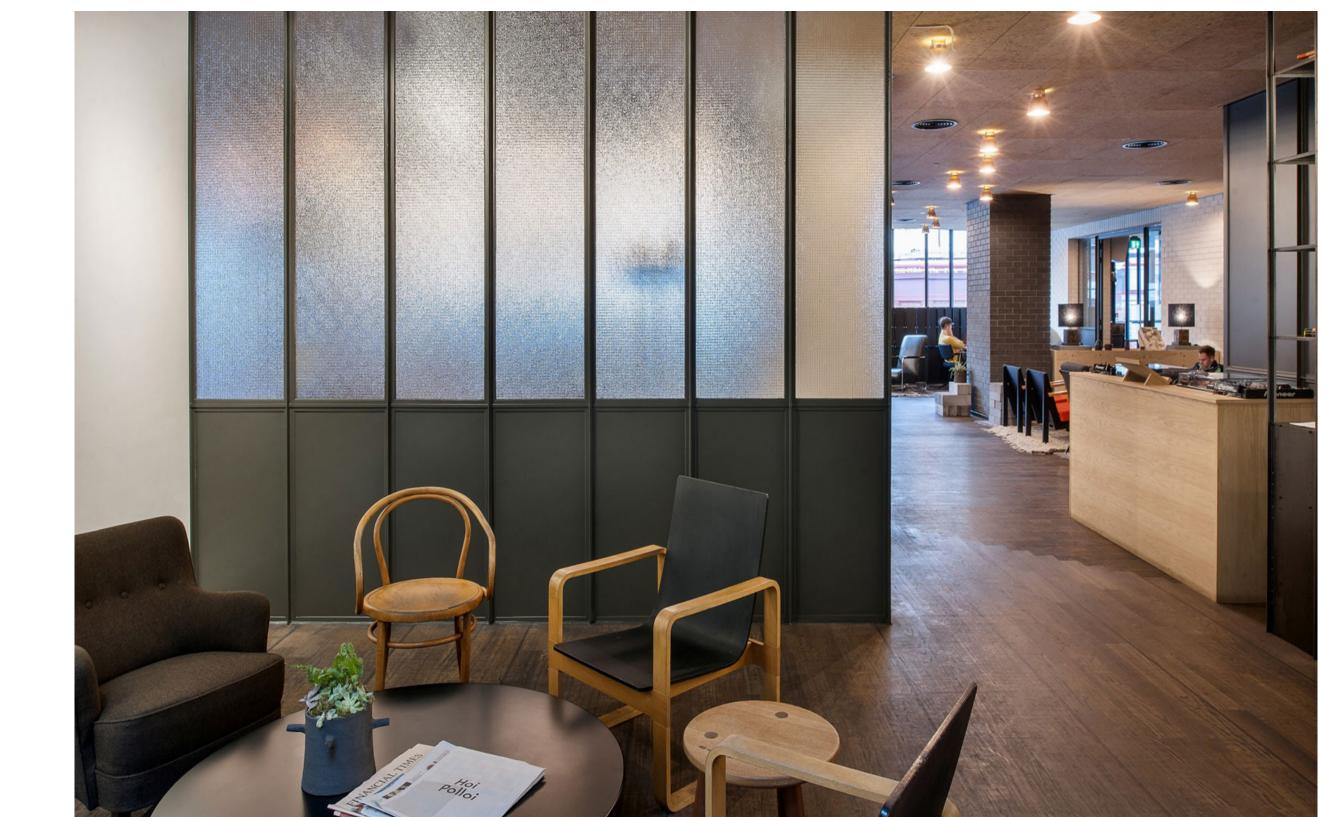

# **INNERVISION SCREENS**

Innervision's inherently strong walls of glazing create a seamless transition of light in any space. Slim and minimalist profiles offer maximum light transfer in an elegant, timeless style.

Acoustic properties make the screens particularly suitable for partitioning reception areas, offices, hotel, leisure, and restaurant spaces.

Multiple glazing options allow noise reduction and ensure privacy.

Multiple glazing options include frosted, reeded, decorative, acoustic or security glass.

Single or double glazing is available. Innervision screens are finished in any RAL or BS colour, with a factory applied DuraLife® polyester powder coating.