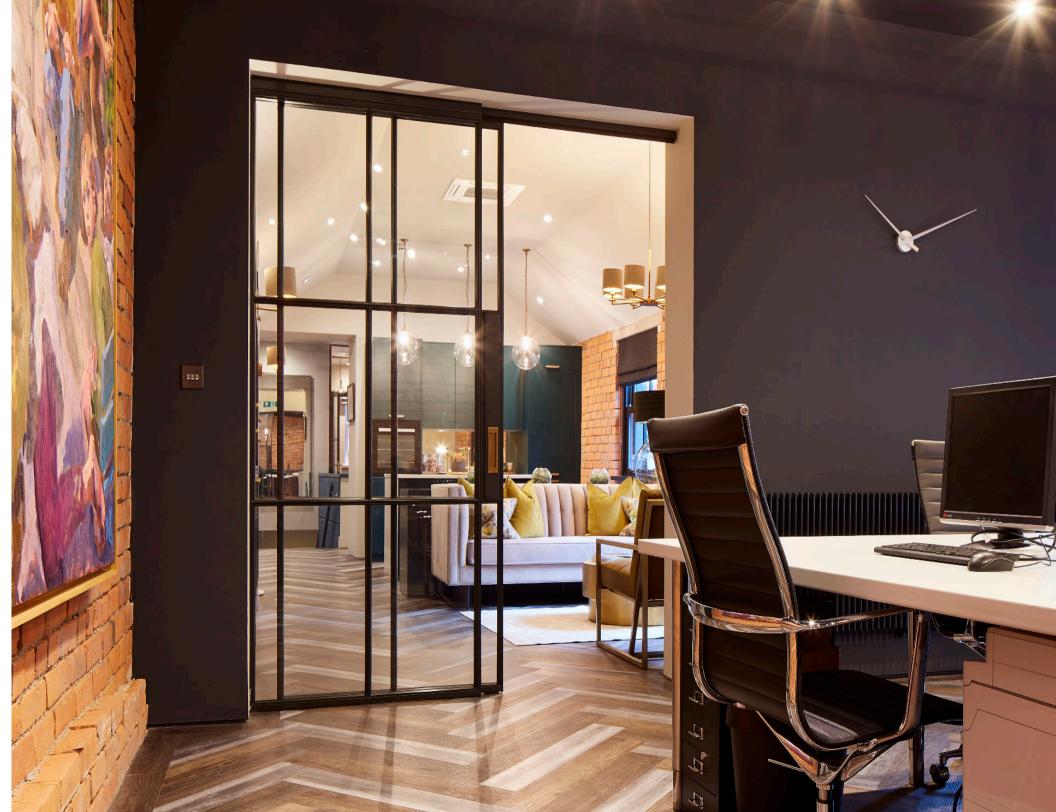

## **INNERVISION SLIDING DOORS**

Innervision sliding doors are designed to provide privacy in zoned areas or open plan style.

Robust, light-in-weight with a soft-close feature, concealed running gear offers a sleek
finish to any space.

With a combination of modular and custom-sized doors or fixed screens in a range of opening styles and colours, design flexibility is refreshingly uncompromised.

Multiple opening options include face-hung, pocket or in-rebate.